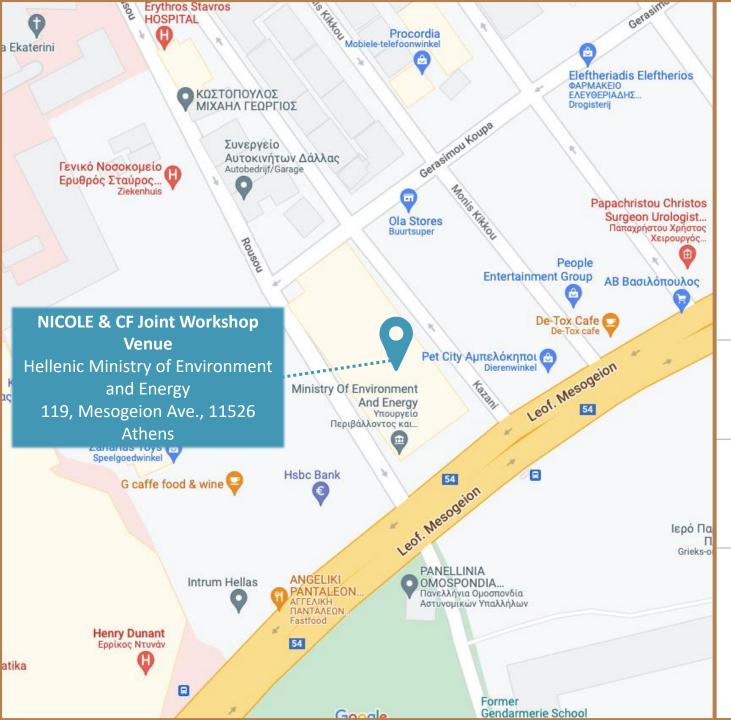

NICOLE Working Group Day Amalia Hotel Athens Leoforos Vasilisis Amalias 10, Athina 105 57, Greece

NICOLE & CF Joint Workshop Hellenic Ministry of Environment and Energy 119, Mesogeion Ave., 11526 Athens

### NICOLE & CF Joint Workshop Venue 24 & 25 November 2022 Hellenic Ministry of Environment and Energy Address: 119, Mesogeion Ave., 11526 Athens, Greece

*Transportation from the airport – 45 min by <u>public transport</u> From the airport you can travel to the workshop location by metro. You should take metro M3 towards NIKAIA. Get off the metro at metro station Katehaki. From there it's a 10 minutes (700 meters) walk to the workshop location.* 