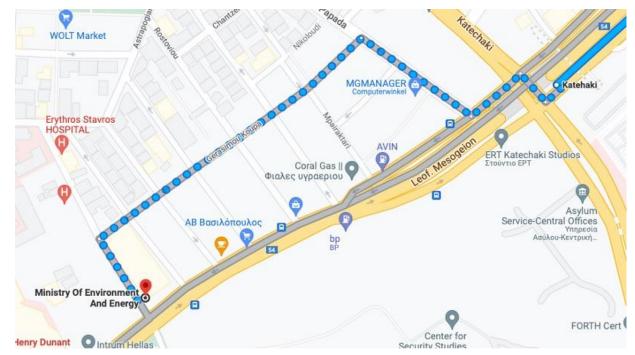

### NICOLE & CF Joint Workshop Venue 24 & 25 November 2022 Hellenic Ministry of Environment and Energy Address: 119, Mesogeion Ave., 11526 Athens, Greece

*Transportation from the airport – 45 min by <u>public transport</u> From the airport you can travel to the workshop location by metro. You should take metro M3 towards NIKAIA. Get off the metro at metro station Katehaki. From there it's a 10 minutes (700 meters) walk to the workshop location.* 

View route on Google Maps.

Walking route from metro station Katehaki to Ministry of Environment and Energy