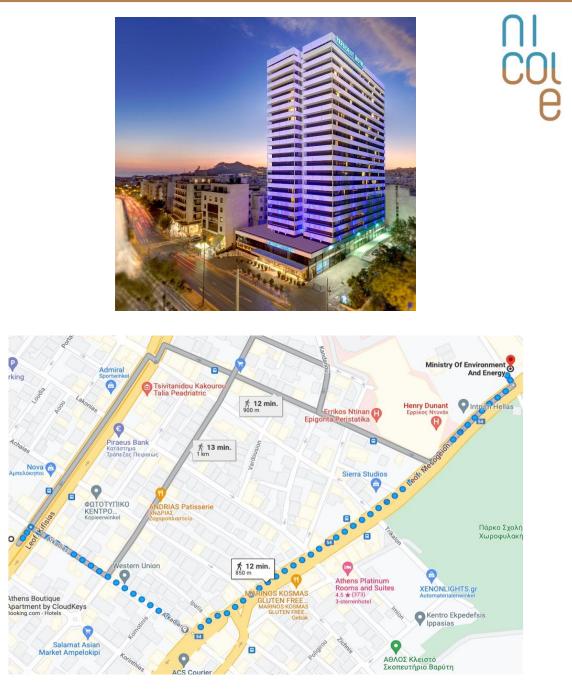

### NICOLE & CF Joint Workshop Venue 24 & 25 November 2022 Hellenic Ministry of Environment and Energy Address: 119, Mesogeion Ave., 11526 Athens, Greece

*Transportation from the airport – 45 min by <u>public transport</u> From the airport you can travel to the workshop location by metro. You should take metro M3 towards NIKAIA. Get off the metro at metro station Katehaki. From there it's a 10 minutes (700 meters) walk to the workshop location.* 

View route on Google Maps.

Walking route from metro station Katehaki to Ministry of Environment and Energy